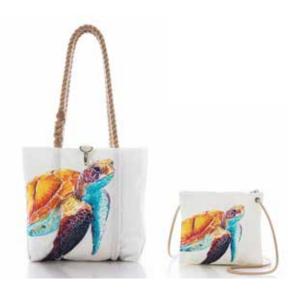

# **MID SUMMER**

Cabana Stripe
Ogunquit Beach Tote S004863 \$250
Slim Crossbody S004832 \$75
Wristlet S004827 \$30

Multicolor Sea Turtle Handbag S004853 \$140 Slim Crossbody S004833 \$75

Seafoam Print Medium Tote S004819 \$160 Wristlet S004826 \$30