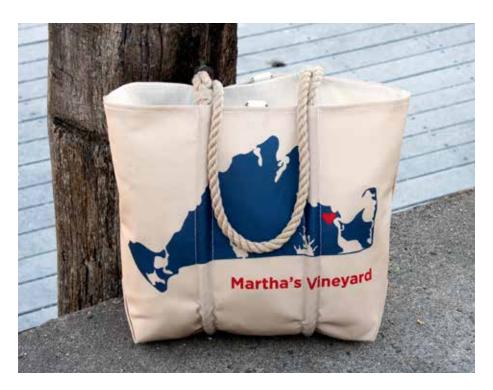

### MID SUMMER cont.

Maine Landmark Large Tote S004824 \$180 Beverage Bucket S004836 \$75 Pillow S004856 \$85

Michigan Landmark Large Tote S004825 \$180 Beverage Bucket S004837 \$75

Landmark Beverage Buckets Cape Cod S004838 \$75 Martha's Vineyard S004839 \$75 Florida S004840 \$75