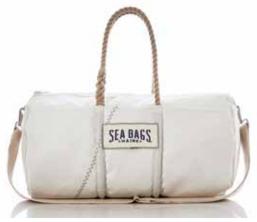

### **FALL**

Compass Rose Large Tote S400150 \$180 Beverage Bucket S004841 \$75

Octopus Beverage Bucket S004510 \$75

Jolly Roger Duffel S004862 \$195 Beverage Bucket S004861 \$75