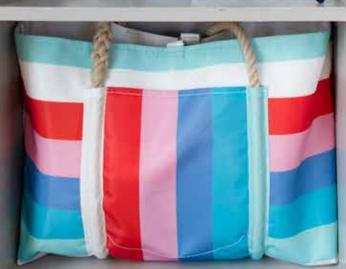

# **MID SUMMER**

Cabana Stripe
Ogunquit Beach Tote S004863 \$250
Slim Crossbody S004832 \$75
Wristlet S004827 \$30

Multicolor Sea Turtle Handbag S004853 \$140 Slim Crossbody S004833 \$75

Seafoam Print Medium Tote S004819 \$160 Wristlet S004826 \$30

#### Ogunquit Collection

With salty breezes and sandy toes
deep seated in our bags' origins,
Sea Bags are naturally at home on
the beach. The Ogunquit Collection
delivers the best Sea Bags has to offer
in one beach-ready package.