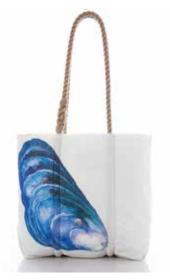

### **LATE SUMMER**

Blue Mussel Shell Medium Tote S004820 \$160 Wristlet S004828 \$30

Abalone Swirl Medium Tote S004559 \$160 Wristlet S004558 \$30

Multicolor Nautilus Convertible Bucket Bag S004855 \$120