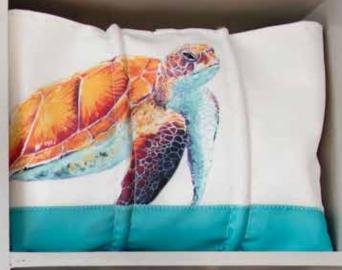

# **MID SUMMER**

Cabana Stripe
Ogunquit Beach Tote S004863 \$250
Slim Crossbody S004832 \$75
Wristlet S004827 \$30

Multicolor Sea Turtle Handbag S004853 \$140 Slim Crossbody S004833 \$75

Seafoam Print Medium Tote S004819 \$160 Wristlet S004826 \$30