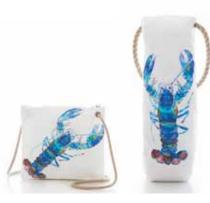

Multicolor Sailboats Medium Tote S004821 \$160 Wristlet S004829 \$30

Multicolor Lobster Wine Bag S004842 \$40 Slim Crossbody S004834 \$75