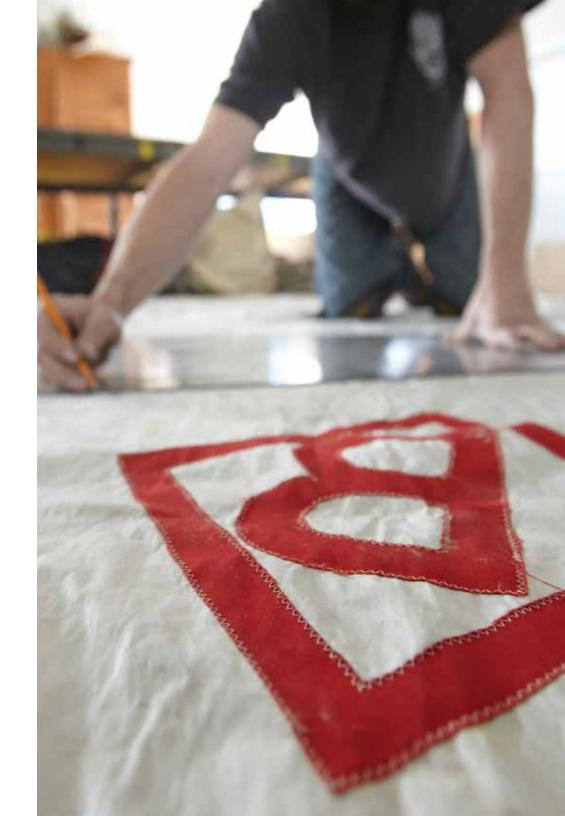

# MADE IN MAINE/USA

We design, sew and source our products locally.

Our bags are designed and sewn in a building that hangs over the water. We're located on Custom House Wharf in the heart of Portland's working waterfront. Our materials come from Maine first, New England second and USA third. We use one of the last remaining thread manufacturers in the U.S. and one of a few rope manufacturers in New England and each sail is individually sourced from a network of sailors around the United States.

### HANDMADE/ HANDCRAFTED

The thought, care and skill that goes into each bag is evident.

Every product is meticulously crafted by skilled Maine artisans. We carefully select and cut retired sails, taking into account unique stitching details, grommet holes and wear patterns. Every bag is as rugged as they come and each one is a little different from the next.