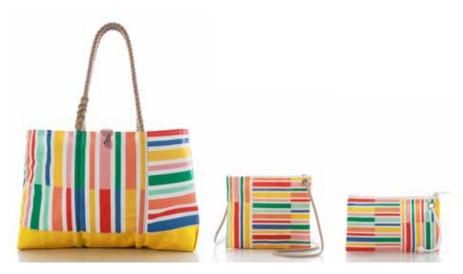

# **MID SUMMER**

Cabana Stripe
Ogunquit Beach Tote S004863 \$250
Slim Crossbody S004832 \$75
Wristlet S004827 \$30

Multicolor Sea Turtle Handbag S004853 \$140 Slim Crossbody S004833 \$75

Seafoam Print Medium Tote S004819 \$160 Wristlet S004826 \$30