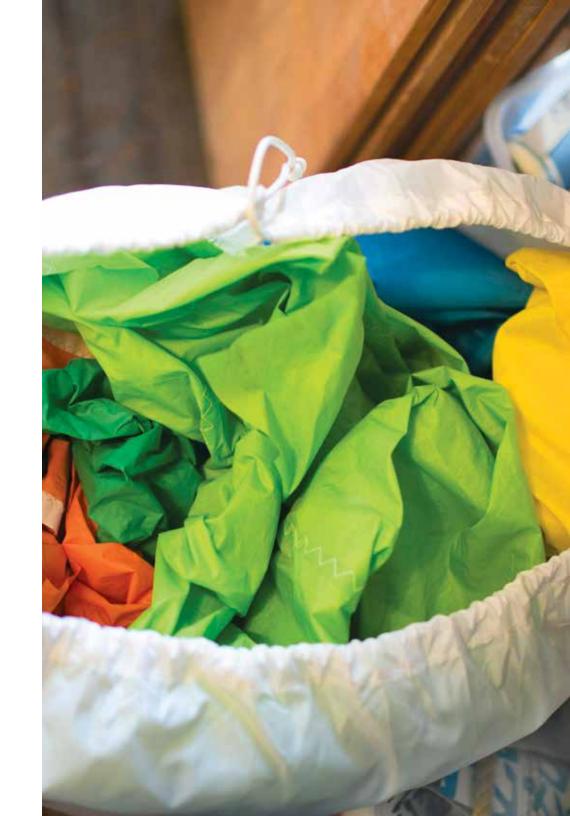

### RECYCLED/ SUSTAINABILITY

Since 1999, we've saved over 1.5M pounds of material from going into landfills.

At Sea Bags, "recycled" and "sustainable" are not afterthoughts. They are the cornerstones of our brand. We approach the concept of sustainability from an environmental and social point of view. We believe in sustaining our community through job creation. We believe in sustaining the oceans and waters that we call our playground. We take these responsibilities very seriously.

### HANDMADE/ HANDCRAFTED

The thought, care and skill that goes into each bag is evident.

Every product is meticulously crafted by skilled Maine artisans. We carefully select and cut retired sails, taking into account unique stitching details, grommet holes and wear patterns. Every bag is as rugged as they come and each one is a little different from the next.