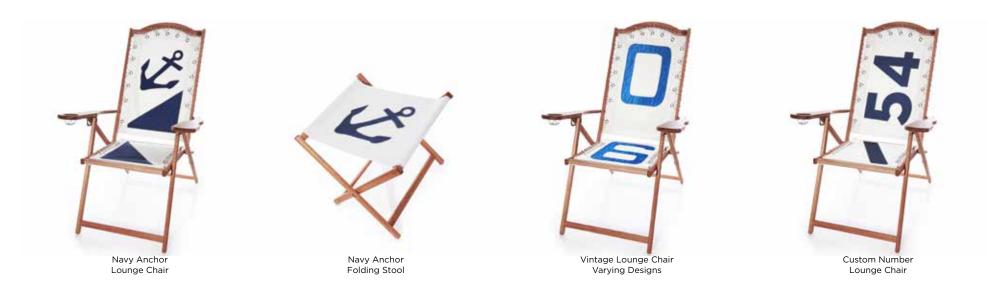

e Terrier Tote

# **CHEBEAGUE TRAVEL COLLECTION**









Tote



Tan Chebeague Handbag



Tan Chebeague Tote



Chebeague Handbag



Chebeague Tote



Chebeague Toiletry Bag



Chebeague Convertible Bucket



Chebeague Duffel



Chebeague Weekender Bag



Tan Chebeague Weekender



Tan Chebeague Duffel

# **HOME DECOR - PILLOWS**















Glass Print Pillow

White Anchor on Sea Navy Anchor Pillow White on Navy Sand Lighthouse Beacon Breton Stripe White Dollar Pillow

Pillow

Anchor Pillow

Maine Bicentennial Pillow

Shoreline Tie-Dye Pillow

















Custom Design Pillow Set of 2

Pillow

Royal Blue Whale Tail Red Lobster Claw Pillow

Pillow

Red Mariner Stripe Breton Stripe and Star Sea Glass Stripe Pillow

Pillow

Multicolor Lobster Pillow



# HOME DECOR - LOUNGE CHAIRS





### SEA BAGS SIGNATURE ANCHOR

Our most popular design comes in an array of colors to match every style and a variety of shapes for any occasion.



### **CUSTOM TOTES**

Customize your favorite Sea Bag with the design of your choice.

A custom bag is a unique Sea Bag that brings the customer's design to life, whether to mark a special anniversary, accomplishment or to commemorate a beloved pet. Offered in a variety of bag shapes, you can work with our designers to craft a design.







#### **BUCKET BAGS FOR ANY OCCASION**

With three styles to choose from, it's easy to find a bucket that meets your needs.

#### **BEACHCOMBER**

Mesh bottom and four mesh interior pockets allow sand and water to escape.

#### TOOL

Six exterior pockets keeps tools organized — perfect for any type of s