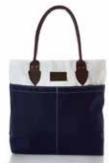

### SEA BAGS SIGNATURE ANCHOR

Our most popular design comes in an array of colors to match every style and a variety of shapes for any occasion.