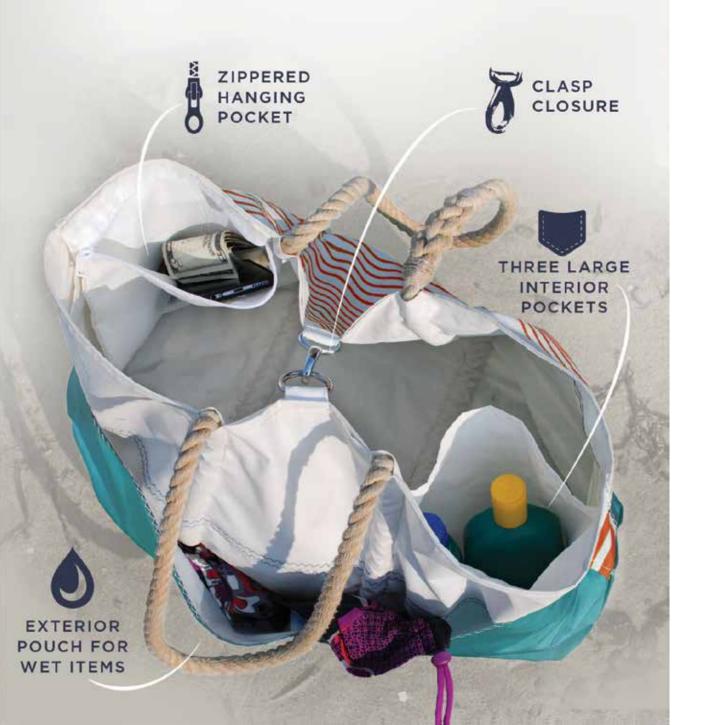

### THE ULTIMATE BEACH BAG

#### Ogunquit Collection

With salty breezes and sandy toes
deep seated in our bags' origins,
Sea Bags are naturally at home on
the beach. The Ogunquit Collection
delivers the best Sea Bags has to offer
in one beach-ready package.