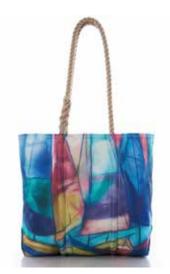

### **LATE SUMMER**

Blue Mussel Shell Medium Tote S004820 \$160 Wristlet S004828 \$30

Abalone Swirl Medium Tote S004559 \$160 Wristlet S004558 \$30

Multicolor Nautilus Convertible Bucket Bag S004855 \$120

Multicolor Sailboats Medium Tote S004821 \$160 Wristlet S004829 \$30

Multicolor Lobster Wine Bag S004842 \$40 Slim Crossbody S004834 \$75