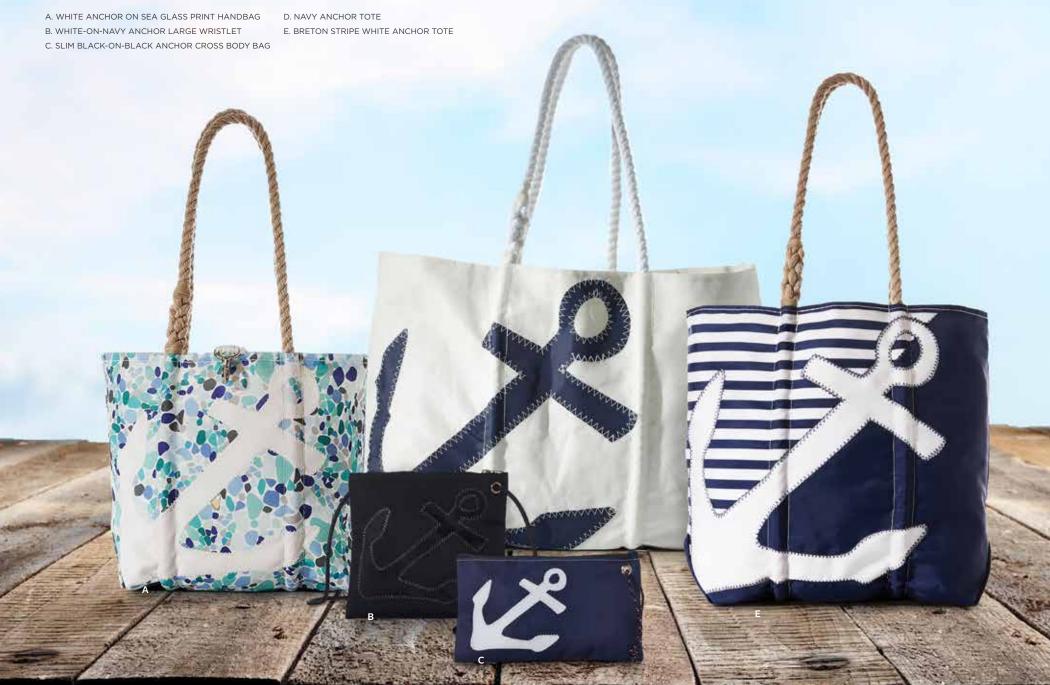

Chebeague Toiletry Bag



Chebeague Convertible Bucket



Chebeague Duffel



Chebeague Weekender Bag



Tan Chebeague Weekender



Tan Chebeague Duffel

# **HOME DECOR - PILLOWS**















Glass Print Pillow

White Anchor on Sea Navy Anchor Pillow White on Navy Sand Lighthouse Beacon Breton Stripe White Dollar Pillow

Pillow

Anchor Pillow

Maine Bicentennial Pillow

Shoreline Tie-Dye Pillow

















Custom Design Pillow Set of 2

Pillow

Royal Blue Whale Tail Red Lobster Claw Pillow

Pillow

Red Mariner Stripe Breton Stripe and Star Sea Glass Stripe Pillow

Pillow

Multicolor Lobster Pillow



# HOME DECOR - LOUNGE CHAIRS





### SEA BAGS SIGNATURE ANCHOR

Our most popular design comes in an array of colors to match every style and a variety of shapes for any occasion.



### **CUSTOM TOTES**

Customize your favorite Sea Bag with the design of your choice.

A custom bag is a unique Sea Bag that brings the customer's design to life, whether to mark a special anniversary, accomplishment or to commemorate a beloved pet. Offered in a variety of bag shapes, you can work with our designers to craft a design.







#### **BUCKET BAGS FOR ANY OCCASION**

With three styles to choose from, it's easy to find a bucket that meets your needs.

#### **BEACHCOMBER**

Mesh bottom and four mesh interior pockets allow sand and water to escape.

#### TOOL

Six exterior pockets keeps tools organized — perfect for any type of storage.

#### **BEVERAGE**

Six interior pockets to hold beverages — fill the center with ice and create a collapsible cooler.



### THE ULTIMATE BEAC