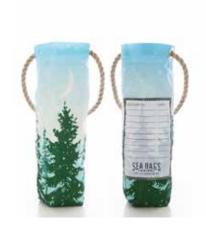

### **SEASONAL** cont.

Snowflake Ornaments Wine Bag S004843 \$40

Winterberry Cardinals Wine Bag S004844 \$40

Nordic Holiday Wine Bag S004845 \$40

Winter Forest Wine Bag S004846 \$40