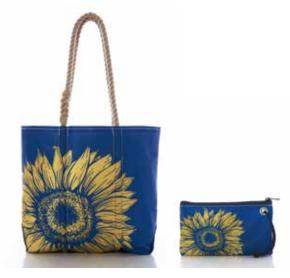

### **EARLY FALL**

Sunflower Medium Tote S004822 \$160 Wristlet S004830 \$30

Tan Chebeague Large Travel Tote S004857 \$235 Crossbody S004858 \$140

Seas Garden Medium Tote S004823 \$160 Wristlet S004831 \$30