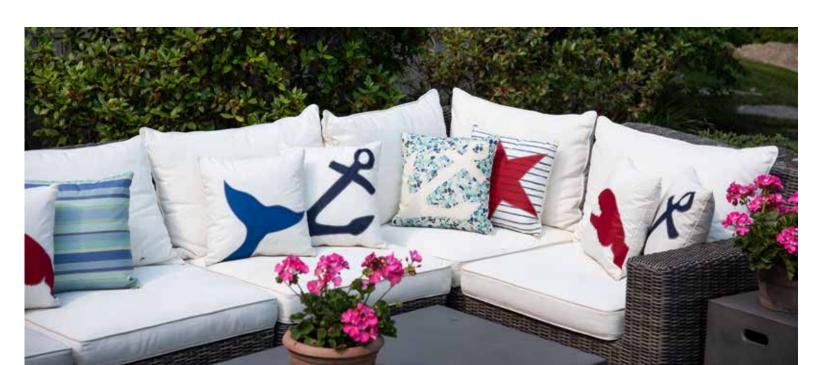

# **HOME DECOR - PILLOWS**

Glass Print Pillow

White Anchor on Sea Navy Anchor Pillow White on Navy Sand Lighthouse Beacon Breton Stripe White Dollar Pillow

Pillow

Anchor Pillow

Maine Bicentennial Pillow

Shoreline Tie-Dye Pillow

Custom Design Pillow Set of 2

Pillow

Royal Blue Whale Tail Red Lobster Claw Pillow

Pillow

Red Mariner Stripe Breton Stripe and Star Sea Glass Stripe Pillow

Pillow

Multicolor Lobster Pillow