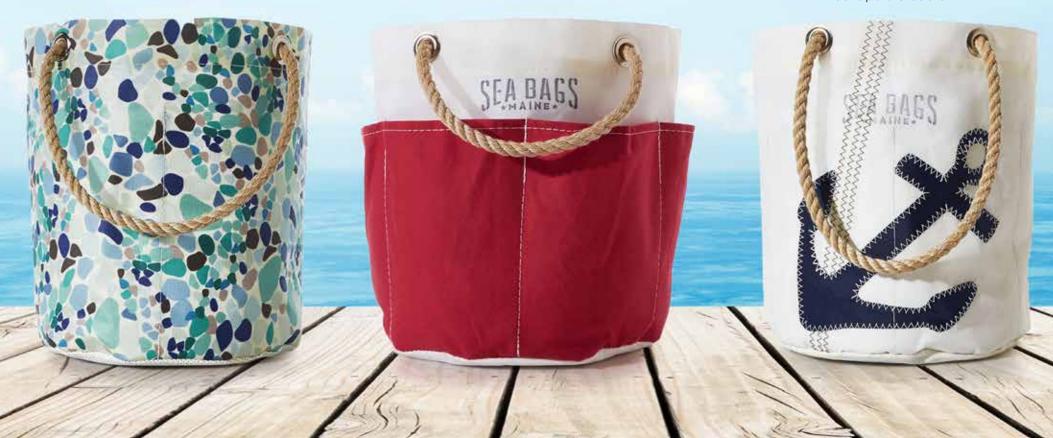

#### **BUCKET BAGS FOR ANY OCCASION**

With three styles to choose from, it's easy to find a bucket that meets your needs.

#### **BEACHCOMBER**

Mesh bottom and four mesh interior pockets allow sand and water to escape.

#### TOOL

Six exterior pockets keeps tools organized — perfect for any type of storage.

#### **BEVERAGE**

Six interior pockets to hold beverages — fill the center with ice and create a collapsible cooler.